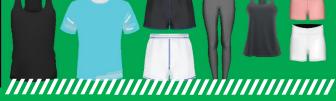

## **APPROPRIATE ATTIRE**

- Unmodified t-shirts or tank tops that cover the chest and midriff without any offensive language or graphics
- Bottoms such as track pants, yoga pants, joggers, shorts, or other appropriate gym wear
- Proper closed toe shoes
- Mlitary uniforms are authorized; Coat may be removed, but
  T-shirt must be worn

## CODE DE

- Visible clothing in exposing midriffs, meant as an undergarment, or modified shirts exposing chest area
- Excessively revealing short bottoms that exposes buttocks
- Cleats, open toes, or not wearing shoes at all are **PROHEITED**