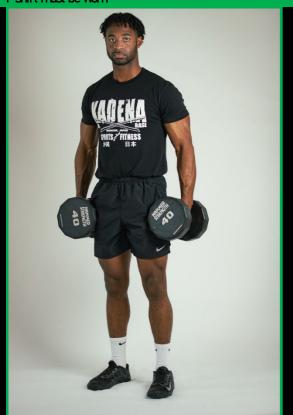

## **APPROPRIATE ATTIRE**

- Unmodified t-shirts or tank tops that cover the chest and midriff without any offensive language or graphics
- Bottoms such as track pants, yoga pants, joggers, shorts, or other appropriate gym wear
- Proper closed toe shoes
- Mlitary uniforms are authorized; Coat may be removed, but
  T-shirt must be worn