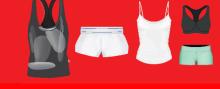

## CODE DE

- Visible clothing in exposing midriffs, meant as an undergarment, or modified shirts exposing chest area
- Excessively revealing short bottoms that exposes buttocks
- Cleats, open toes, or not wearing shoes at all are **PROHEITED**

INAPPROPRIATE ATTIRE