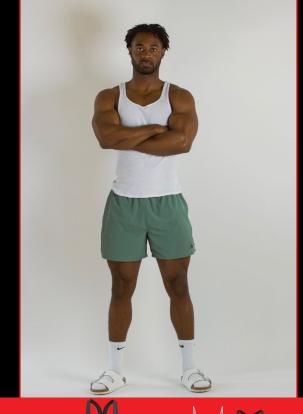

## **APPROPRIATE ATTIRE**

- Unmodified t-shirts or tank tops that cover the chest and midriff without any offensive language or graphics
- Bottoms such as track pants, yoga pants, joggers, shorts, or other appropriate gym wear
- Proper closed toe shoes
- Mlitary uniforms are authorized; Coat may be removed, but
  T-shirt must be worn