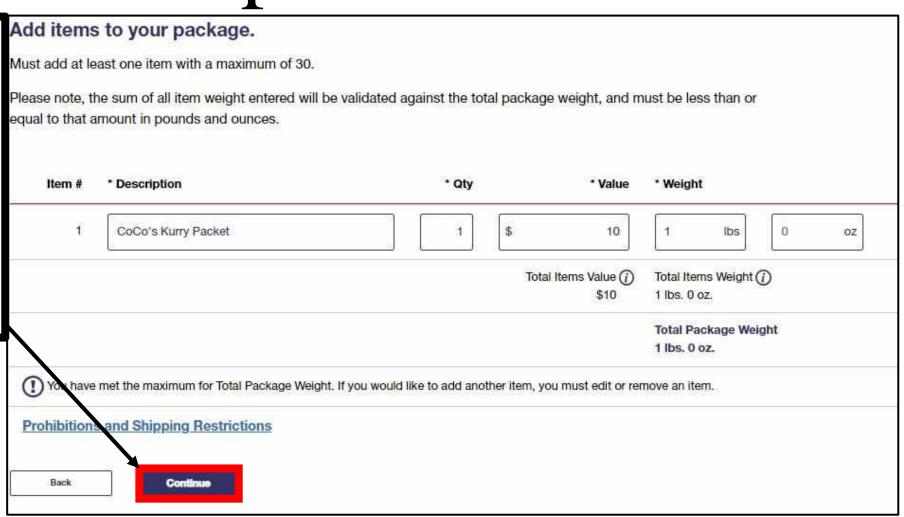

Continue

Back

No Additional Comment Necessary Unless Selecting Other

Input Description (<u>**Be**</u> <u>**Specific**</u>), Quantity, Value, and Weight.

\*\*\*NOTE: Quantity Will Multiply Value. Therefore, Divide The Value and Weight By Each Item.

#### If You Are Not Seeing A Continue Button:

- Ensure All Add Options Are Selected To Show The Edit Option
- Ensure Description, Quantity, And Weight Have Been Filled In
- The Value Section Can Be Skipped As The Quantity Will Multiply It Out
- For The Weight Section, Input 1 oz As The Quantity Will Multiply It Out
- The Amount Being Charged Is Initial Weight From Step 9