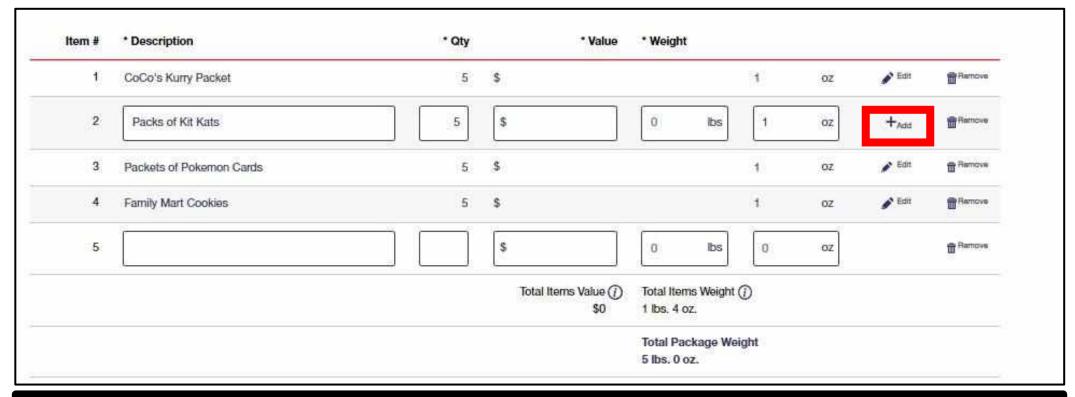

Continue

Back

No Additional Comment Necessary Unless Selecting Other

Input Description (<u>**Be**</u> <u>**Specific**</u>), Quantity, Value, and Weight.

\*\*\*NOTE: Quantity Will Multiply Value. Therefore, Divide The Value and Weight By Each Item.

#### If You Are Not Seeing A Continue Button:

- Ensure All Add Options Are Selected To Show The Edit Option
- Ensure Description, Quantity, And Weight Have Been Filled In
- The Value Section Can Be Skipped As The Quantity Will Multiply It Out
- For The Weight Section, Input 1 oz As The Quantity Will Multiply It Out
- The Amount Being Charged Is Initial Weight From Step 9