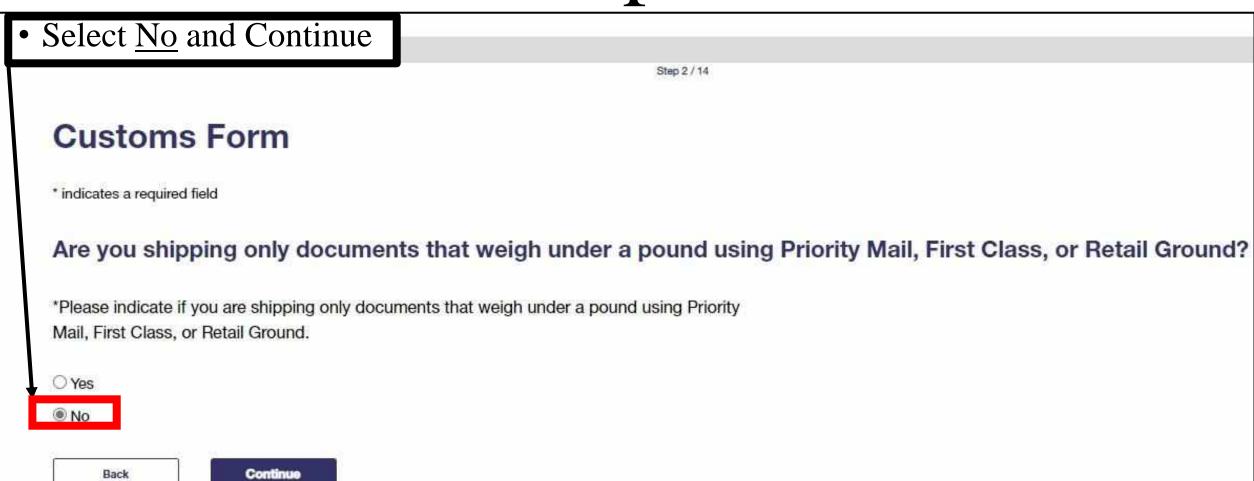

Step 1 / 14 **Customs Form** FAQs > \* indicates a required field Where are you shipping to? \*Please select a destination: Canada All Other International Countries Military and Diplomatic (APO, FPO, DPO) U.S. Territories and Freely Associated States (American Samoa, Federated States of Micronesia, Guam, North Mariana Islands, Puerto Rico, Republic of Palau and U.S. Virgin Islands) United States (For shipments coming from the U.S. Military or U.S. Territories to the 50 United States) Continue Back