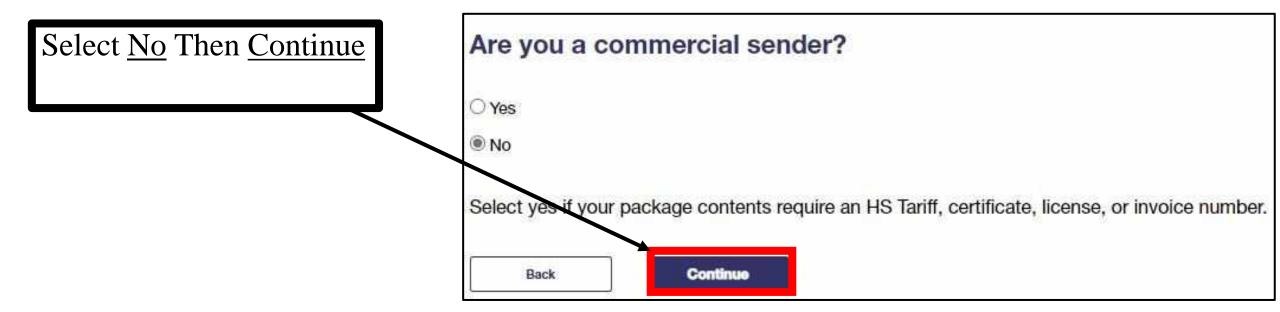

Select <u>Continue</u> Unless Item Is Valued More than \$2500.

- Double Check The Sender and Recipient Addresses Are Correct
- Leave Print Option As Standard
- Select Print Custom Form

- A PDF Will Appear In The Upper Right Hand Conner Of The Screen
- Select The Top PDF
- Print