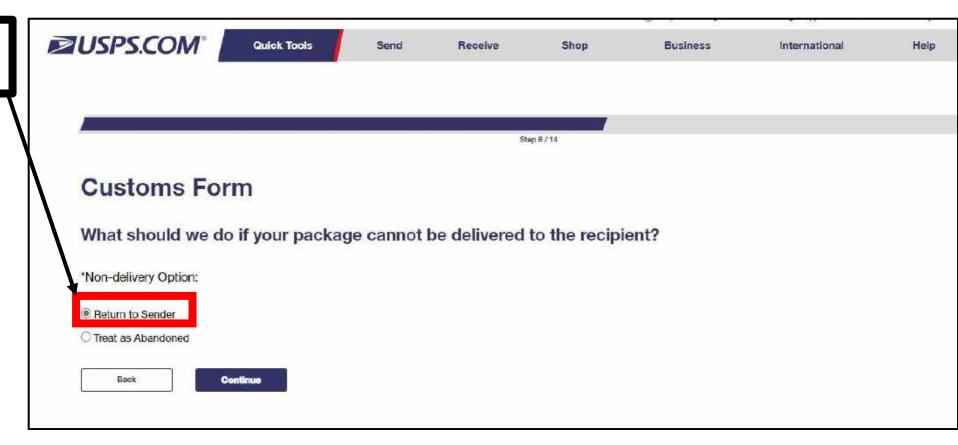

#### TIP:

- Input Your Phone Number No Dashes
- For Japanese Numbers Leave Out +81 and the First 0 in the Number

Select AP – American Forces Pacific

Input Desired Recipient Information

Select Return To Sender