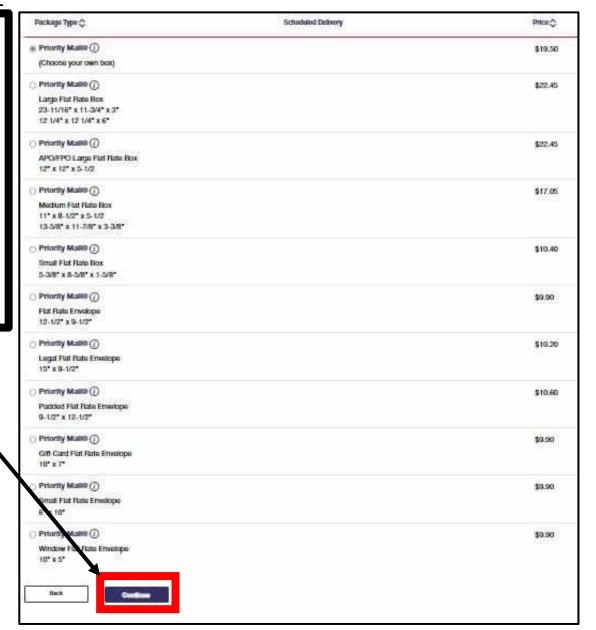

\*Recipient ZIP Code™

Back

- Input Weight, Dimensions, and Continue
- For Home Use, Weight Can Be An Estimated Weight As The Parcel Weight Will Be Verified At The Clerk Counter.

- Select (*Choose Your Own Box*). Be Sure to Measure Out The Dimensions
- Continue