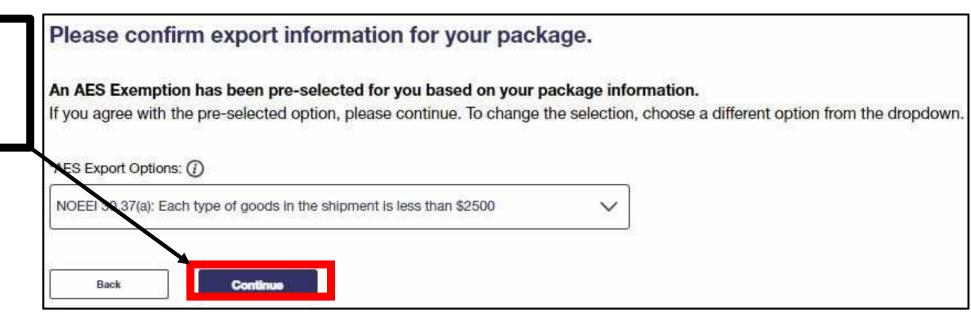

Select <u>Continue</u> Unless Item Is Valued More than \$2500.

- Double Check The Sender and Recipient Addresses Are Correct
- Leave Print Option As Standard
- Select Print Custom Form

- A PDF Will Appear In The Upper Right Hand Conner Of The Screen
- Select The Top PDF
- Print