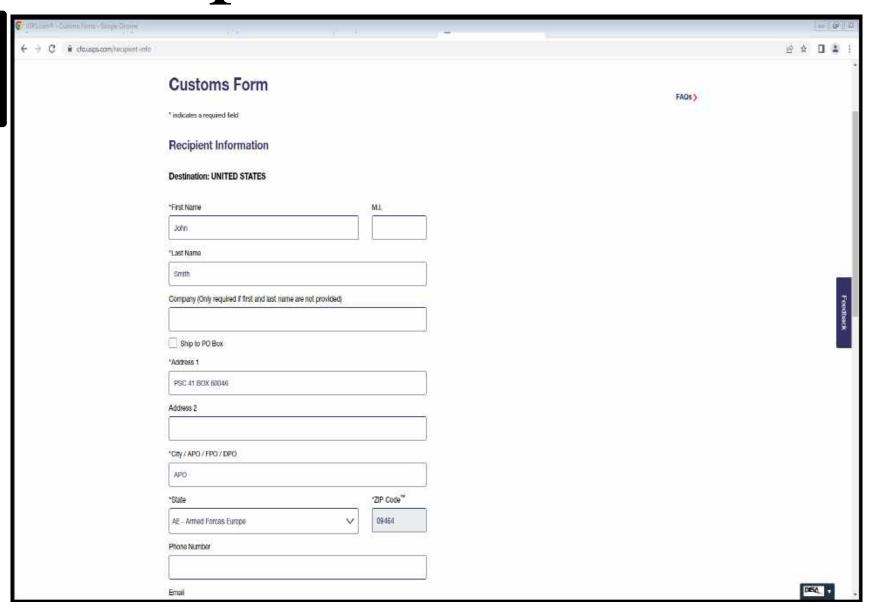

#### Sender & Recipient Address

Your full name and address along with the full name and address for the person or business to whom the shipment will be sent.

 Select The Radio Button For Military and Diplomatic

- Input ex. <u>PSC 80 BOX (Your Box Number)</u>
- IF DEPLOYED, TDY, OR NAVY, A U.S. ADDRESS CANNOT BE USED TO SENI OUT A PARCEL FROM ANY BASE ON OKINAWA. PLEASE OBTAIN AND USE YOUR DEPLOYED UNIT ADDRESS
- Sender Information 'First Namo Last Namo Company (Only required if first and last name are not provided) Street Address Apt/Sutto/Other ZIP Code 96567 Satisfut One Phone Number **Ermail** Hafarunco Number (If applicable) (i) You many antiar ob to 10 characture.

- Input ex. APO, FPO For City
- Postage Is Required If The APO, FPO Destination Is In U.S. or U.S. Territory ex. Alaska, Hawaii, Quam