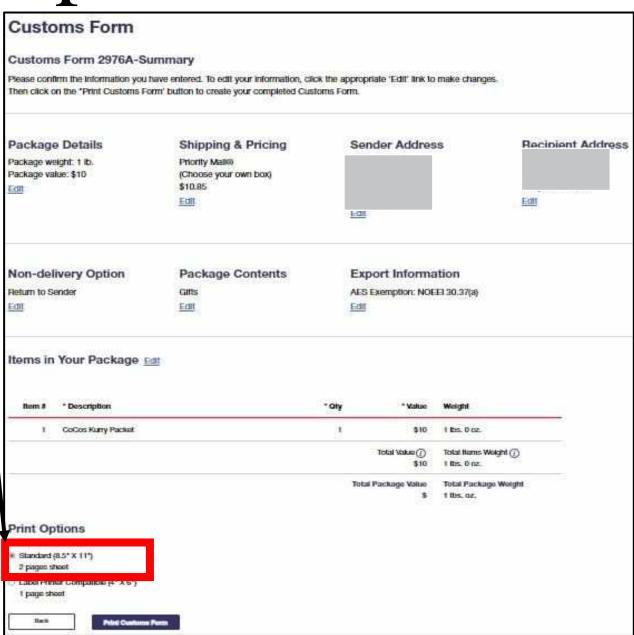

Select <u>Continue</u> Unless Item Is Valued More than \$2500.

- Double Check The Sender and Recipient Addresses Are Correct
- Leave Print Option As Standard
- Select Print Custom Form

- A PDF Will Appear In The Upper Right Hand Conner Of The Screen
- Select The Top PDF
- Print