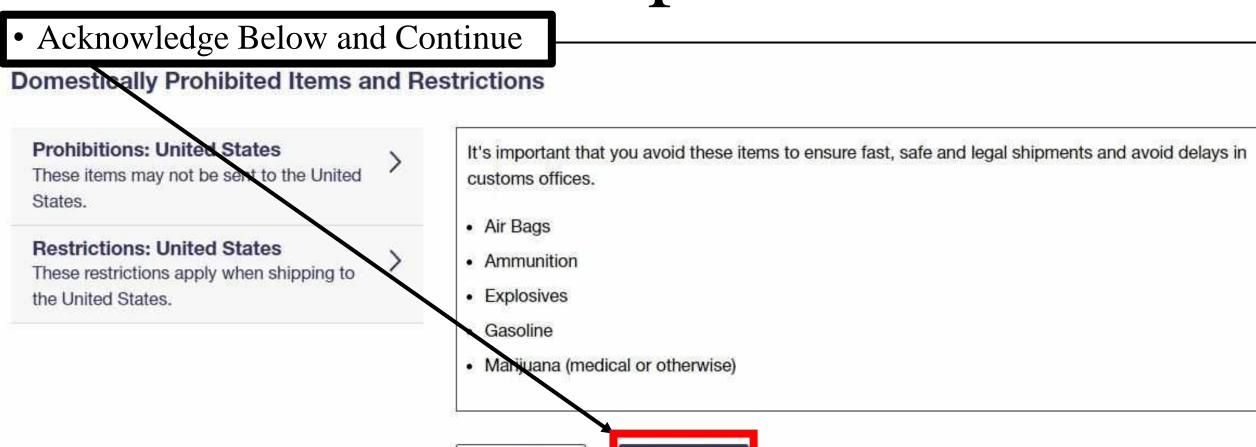

Select Indented Category Ex. Gifts Then Continue

What category is the contents of your package? \*Package Contents: Documents Gifts Merchandise Returned Goods Humanitarian Donation Commercial Sample O Dangerous Goods (Select this option if you are shipping lithium batteries) O Other Additional Comments max 125 characters

Continue

Back

No Additional Comment Necessary Unless Selecting Other

Input Description (<u>**Be**</u> <u>**Specific**</u>), Quantity, Value, and Weight.

\*\*\*NOTE: Quantity Will Multiply Value. Therefore, Divide The Value and Weight By Each Item.