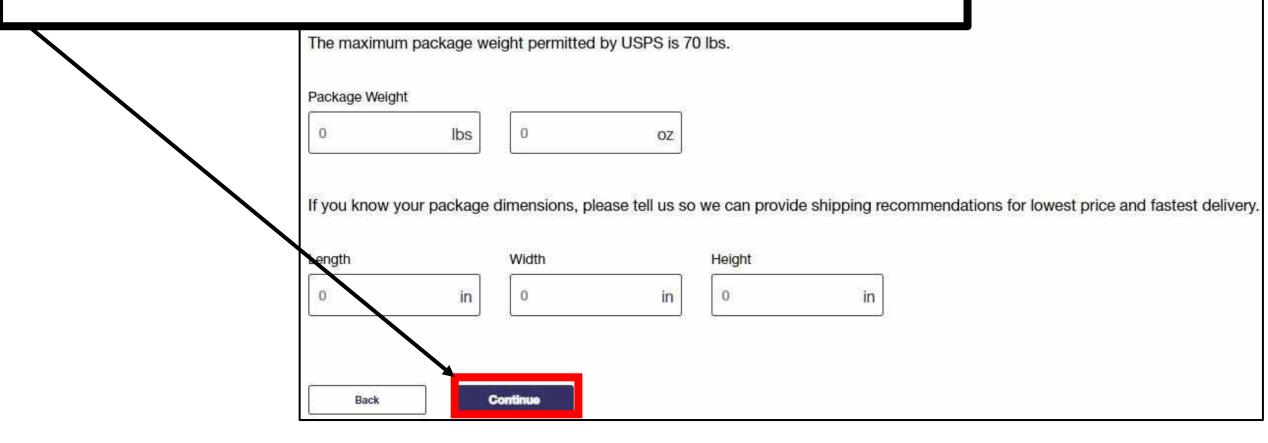

#### iotai Package weight

The total weight of your package so we can provide you with accurate pricing.

#### Package Dimensions (optional)

If you know the measurements of your package (length, width, height), we can provide you with lowest cost and fastest delivery shipping recommendations.

#### Value of Each Item in Package

he value (in US \$) of each individual item in your package to calculate total value and populate the appropriate customs form.

Create a Customs Form